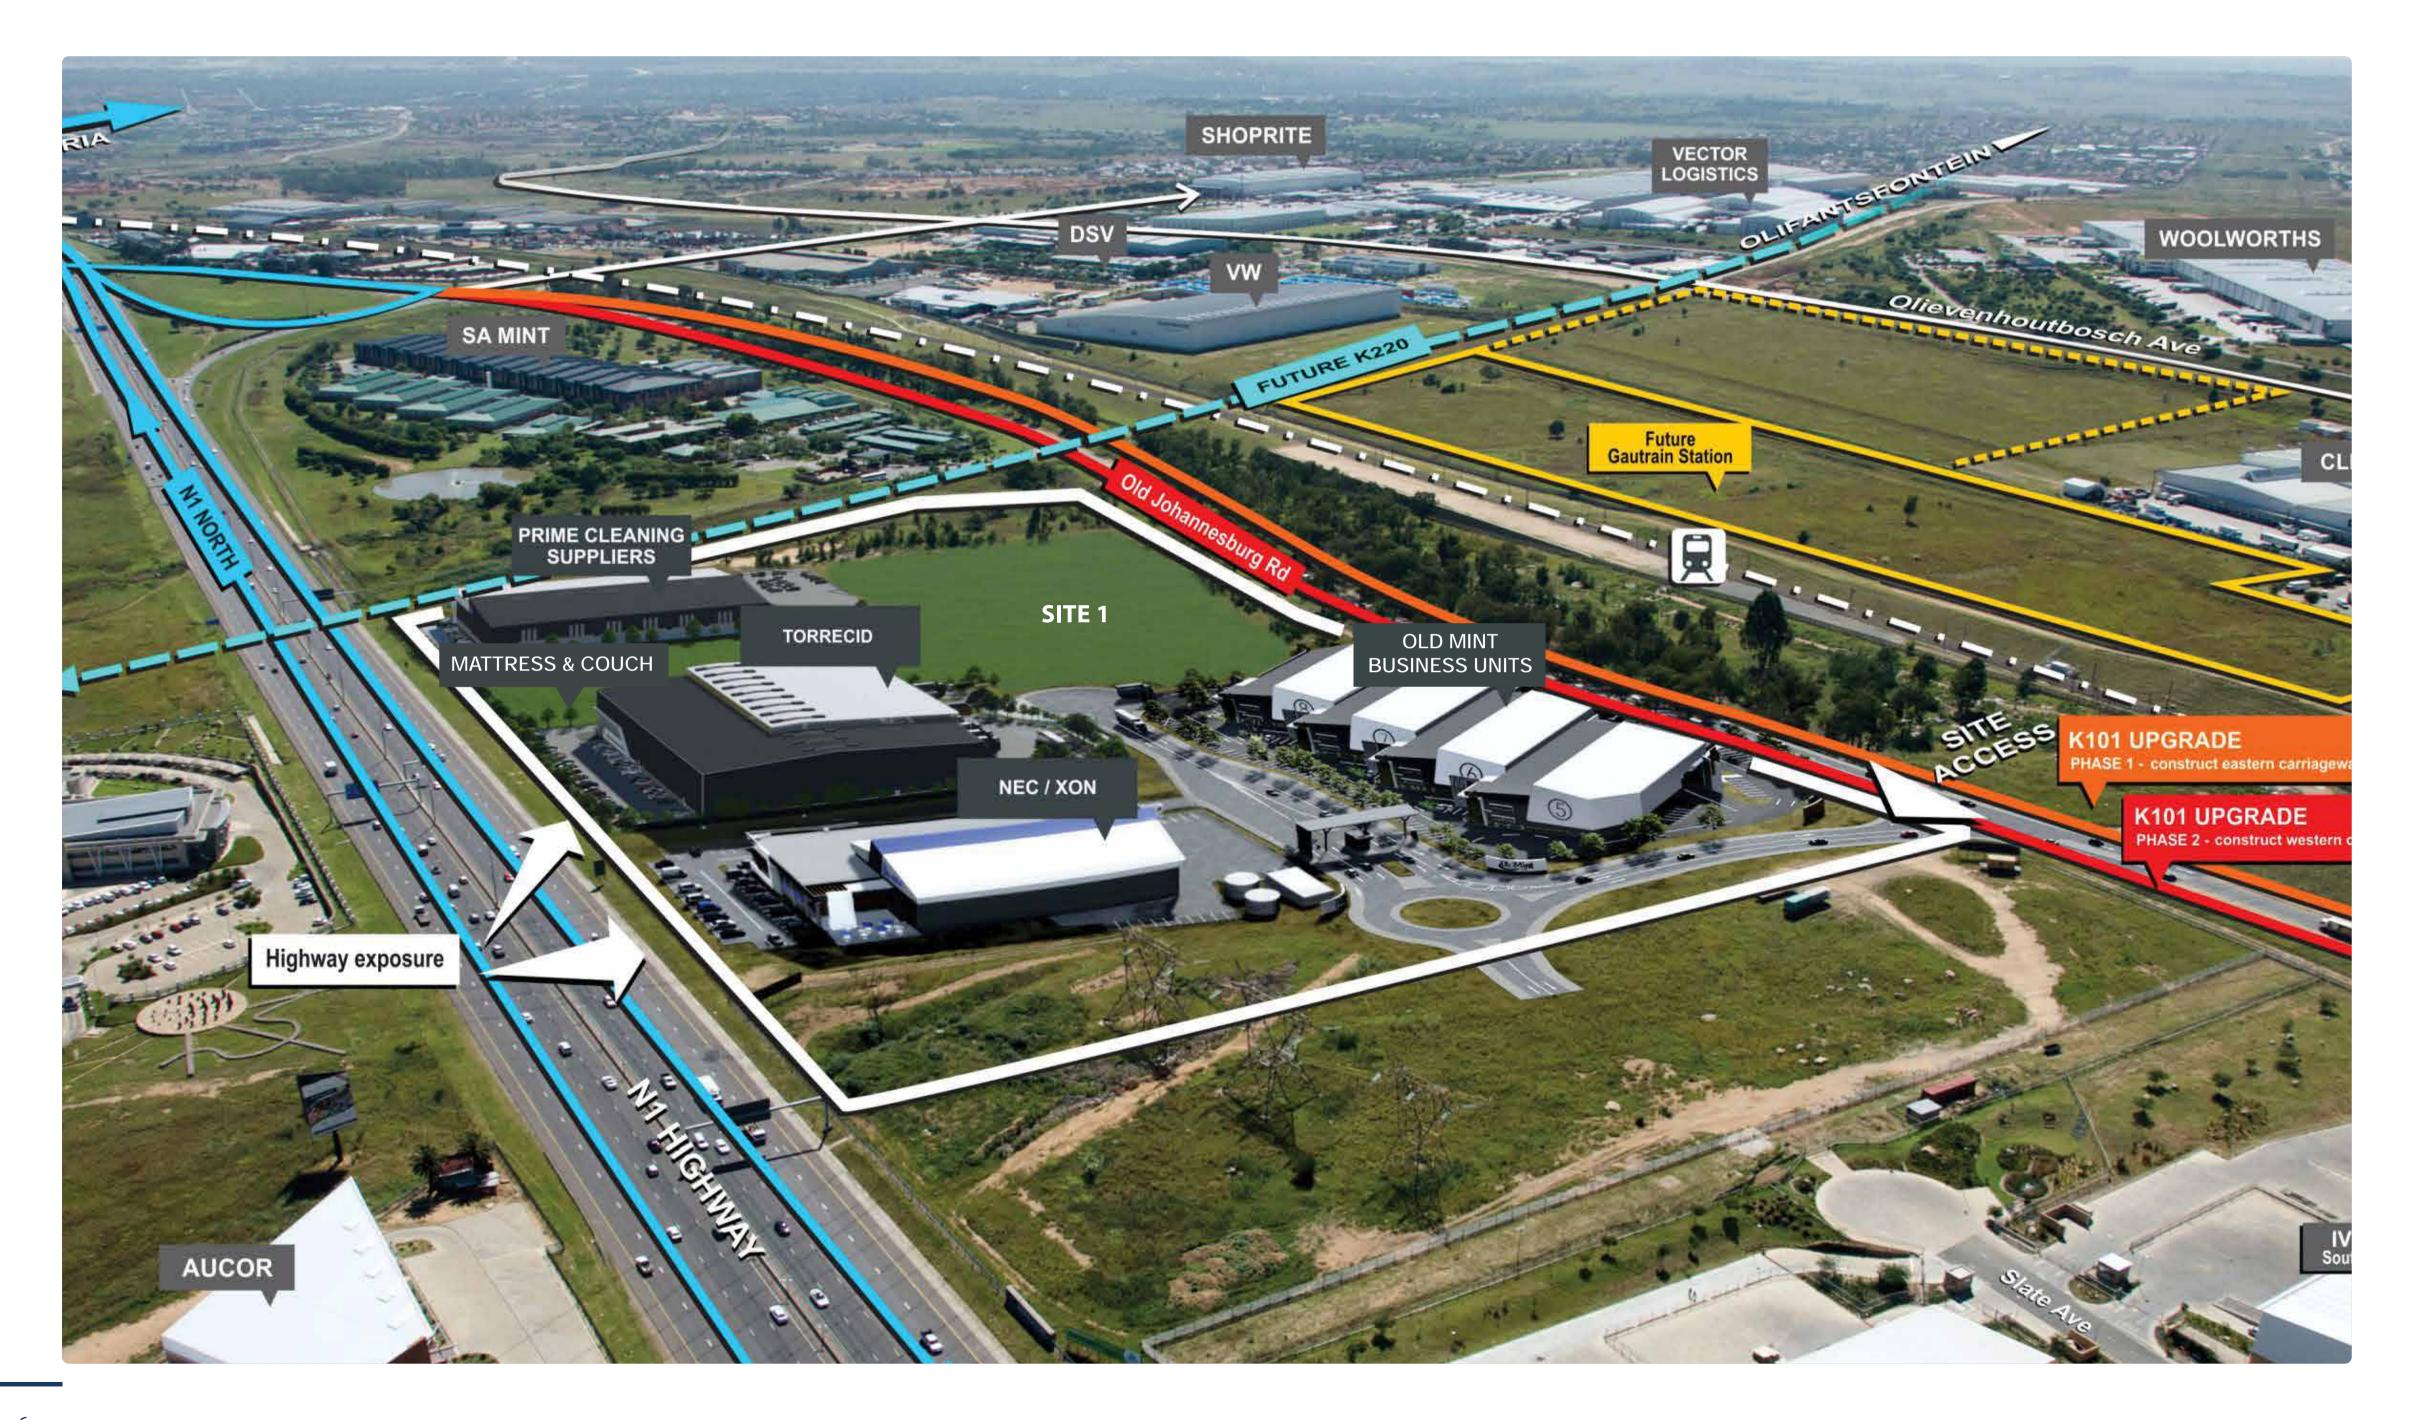

# **OLD MINT PARK**

LOGISTICS | LIGHT INDUSTRIAL | DISTRIBUTION

Enjoying high visibility, this secure light industrial park is conveniently situated between the N1 and Old Johannesburg Road's (K101) where Midrand meets Centurion. Less than 1.5km's from the Old Pretoria Road and Brakfontein Road on-ramps and off-ramps and the Samrand Interchange, Old Mint Park boasts easy access to and from major arterials.

### MACRO LOCALITY

Old Mint Park is conveniently situated between the Brakfontein interchange (Old Jhb/Pta road) and Samrand off-ramps, on the border between Midrand and Centurion.
Old Mint Park is closely bordered by several nodes. Waterfall City to the South and Midstream and Irene to the North.

Secure Environment with **24-hour guarded** access control.

Installed **fibre Optic infrastructure** which integrates with tenant's ISP of choice.

**Established public transport system** including bus and taxi routes. Old Mint Park is also located directly opposite the future Samrand Gautrain station.

Enjoying **high visibility**, this secure light industrial park is conveniently situated between the N1 and Old Johannesburg Road with **quick access** to and from the N1 highway.

Connection to **centralised pump and tanks**.

**1 Development site available** which can be built to suit tenant's specific requirements.

SITE MAP