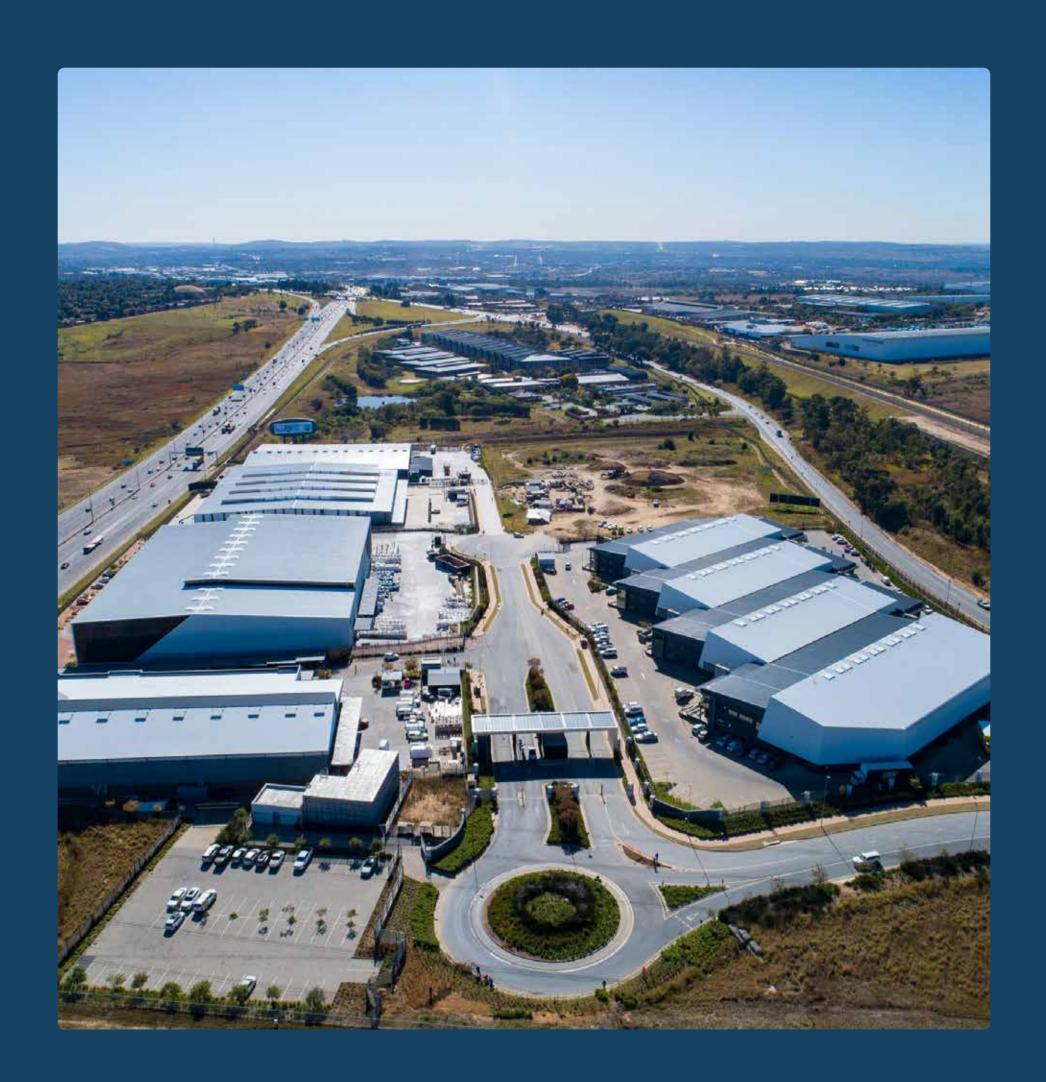

# **OLD MINT PARK**

LOGISTICS | LIGHT INDUSTRIAL | DISTRIBUTION

Enjoying high visibility, this secure light industrial park is conveniently situated between the N1 and Old Johannesburg Road's (K101) where Midrand meets Centurion. Less than 1.5km's from the Old Pretoria Road and Brakfontein Road on-ramps and off-ramps and the Samrand Interchange, Old Mint Park boasts easy access to and from major arterials.

## **KEY FEATURES**

The total site area of Old Mint Park is  $\pm$  12.53 ha. The development of this land parcel allows for the provision of some 75 217 m<sup>2</sup> of Distribution, Manufacturing, Warehousing, Showroom and Offices upon completion.