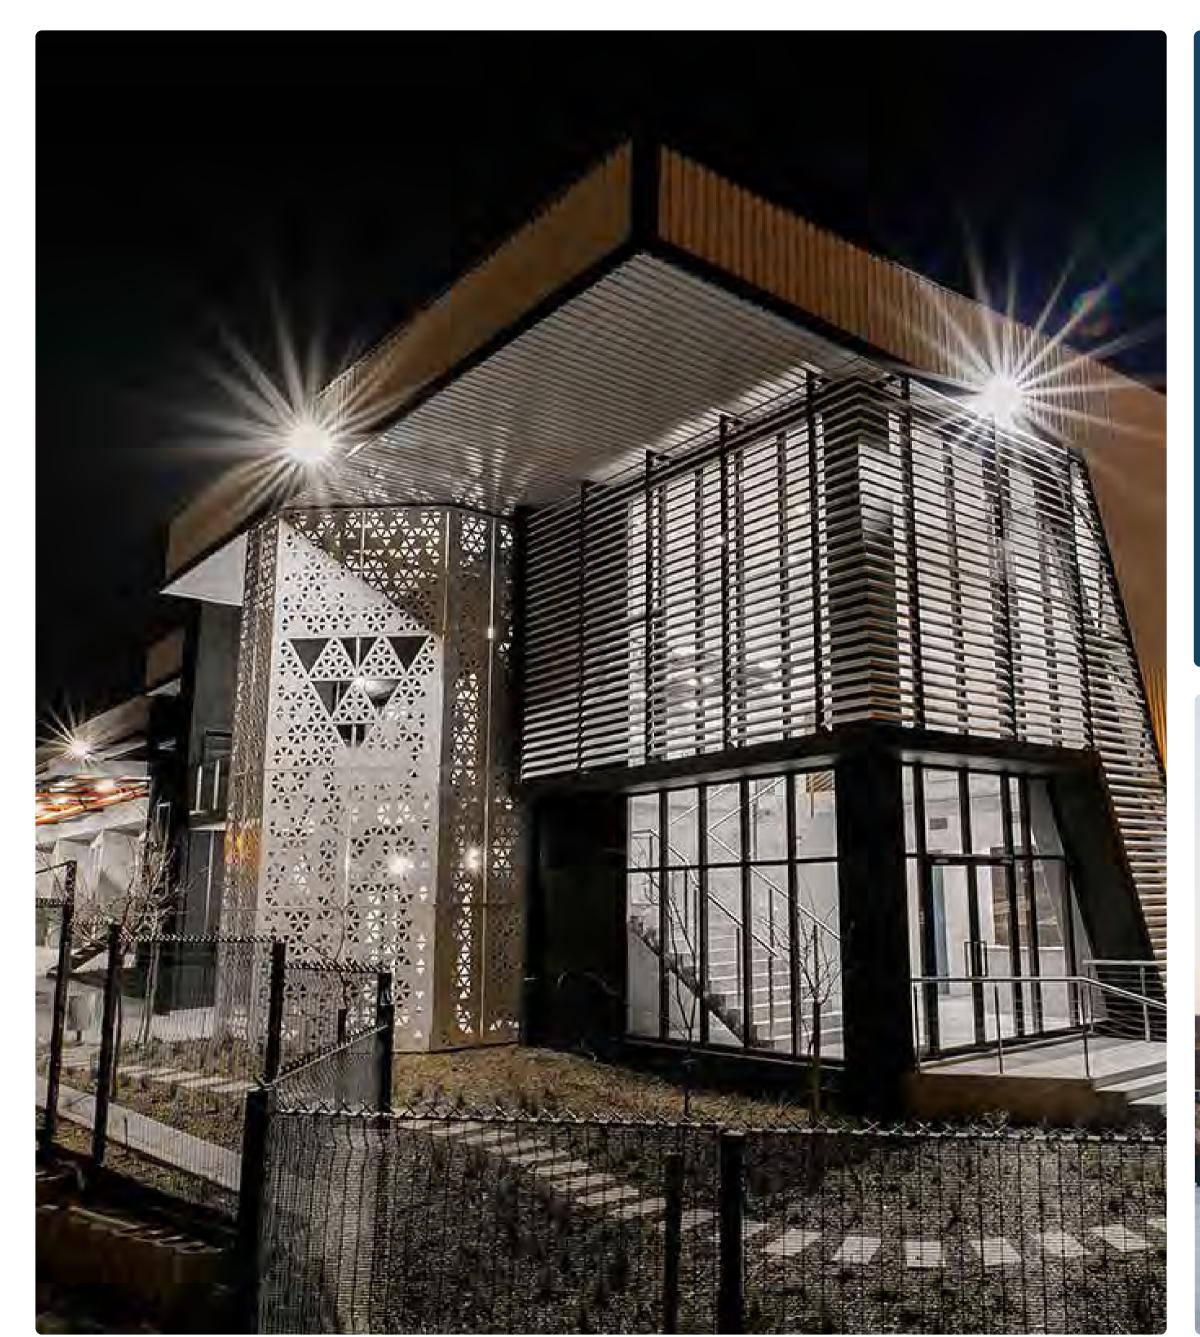

# **OLD MINT PARK**

LOGISTICS | LIGHT INDUSTRIAL | DISTRIBUTION

Enjoying high visibility, this secure light industrial park is conveniently situated between the N1 and Old Johannesburg Road's (K101) where Midrand meets Centurion. Less than 1.5km's from the Old Pretoria Road and Brakfontein Road on-ramps and off-ramps and the Samrand Interchange, Old Mint Park boasts easy access to and from major arterials.

Enjoying **high visibility**, this secure light industrial park is conveniently situated between the N1 and Old Johannesburg Road with **quick access** to and from the N1 highway.

Connection to **centralised pump and tanks**.