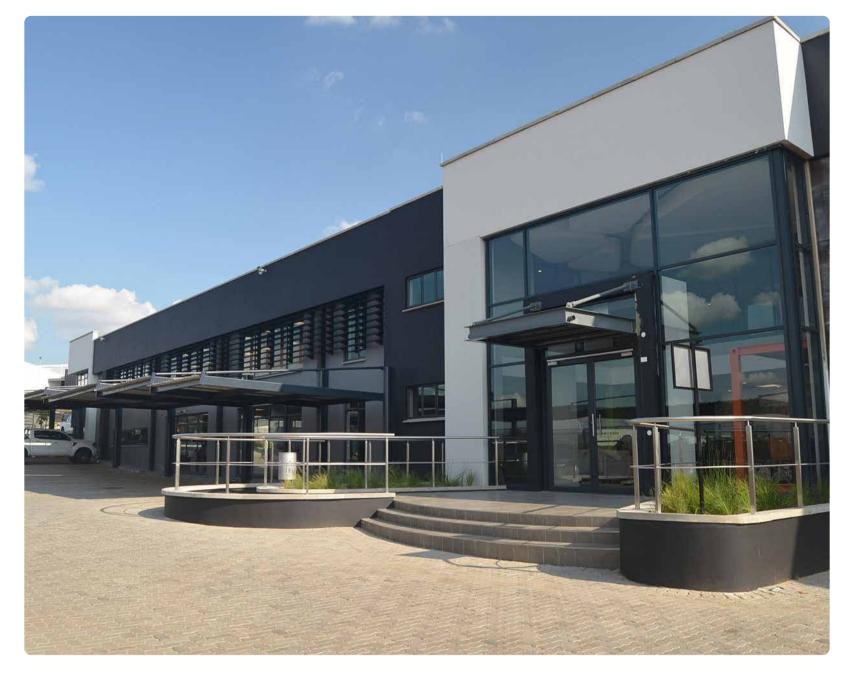

# **OLD MINT PARK**

LOGISTICS | LIGHT INDUSTRIAL | DISTRIBUTION

Enjoying high visibility, this secure light industrial park is conveniently situated between the N1 and Old Johannesburg Road's (K101) where Midrand meets Centurion. Less than 1.5km's from the Old Pretoria Road and Brakfontein Road on-ramps and off-ramps and the Samrand Interchange, Old Mint Park boasts easy access to and from major arterials.

Enjoying **high visibility**, this secure light industrial park is conveniently situated between the N1 and Old Johannesburg Road with **quick access** to and from the N1 highway.

Connection to **centralised pump and tanks**.