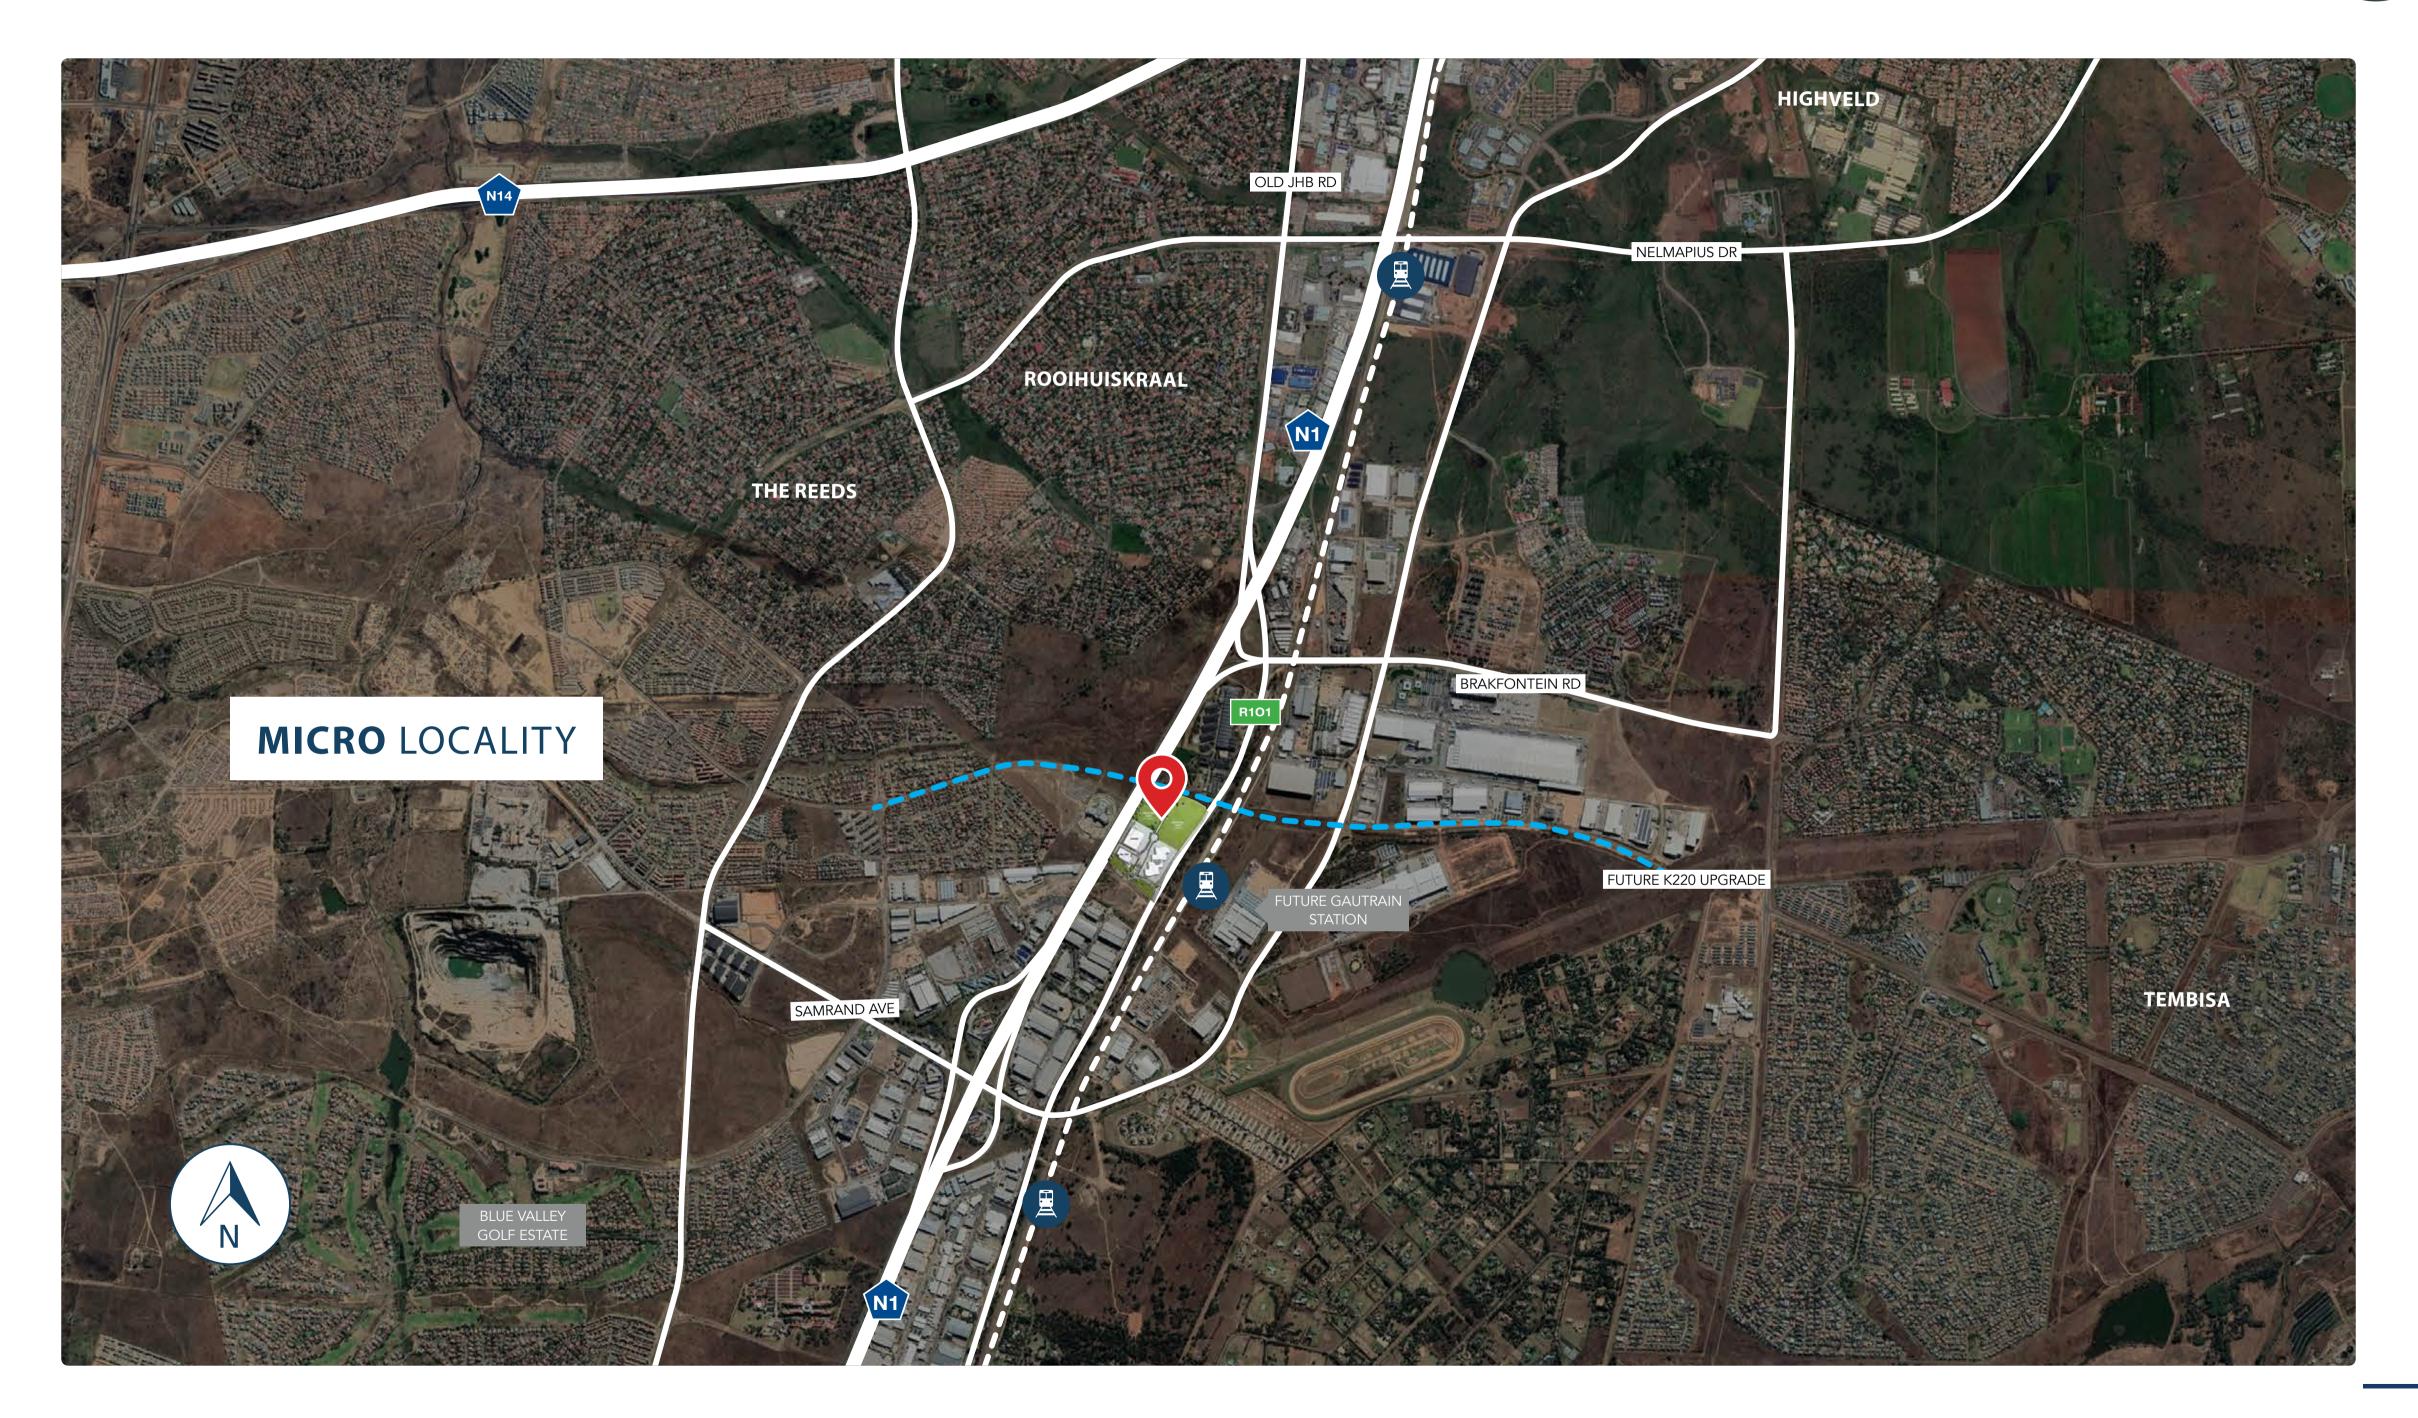

### MACRO LOCALITY

Old Mint Park is conveniently situated between the Brakfontein interchange (Old Jhb/Pta road) and Samrand off-ramps, on the border between Midrand and Centurion.
Old Mint Park is closely bordered by several nodes. Waterfall City to the South and Midstream and Irene to the North.

Secure Environment with **24-hour guarded** access control.

Installed **fibre Optic infrastructure** which integrates with tenant's ISP of choice.

**Established public transport system** including bus and taxi routes. Old Mint Park is also located directly opposite the future Samrand Gautrain station.