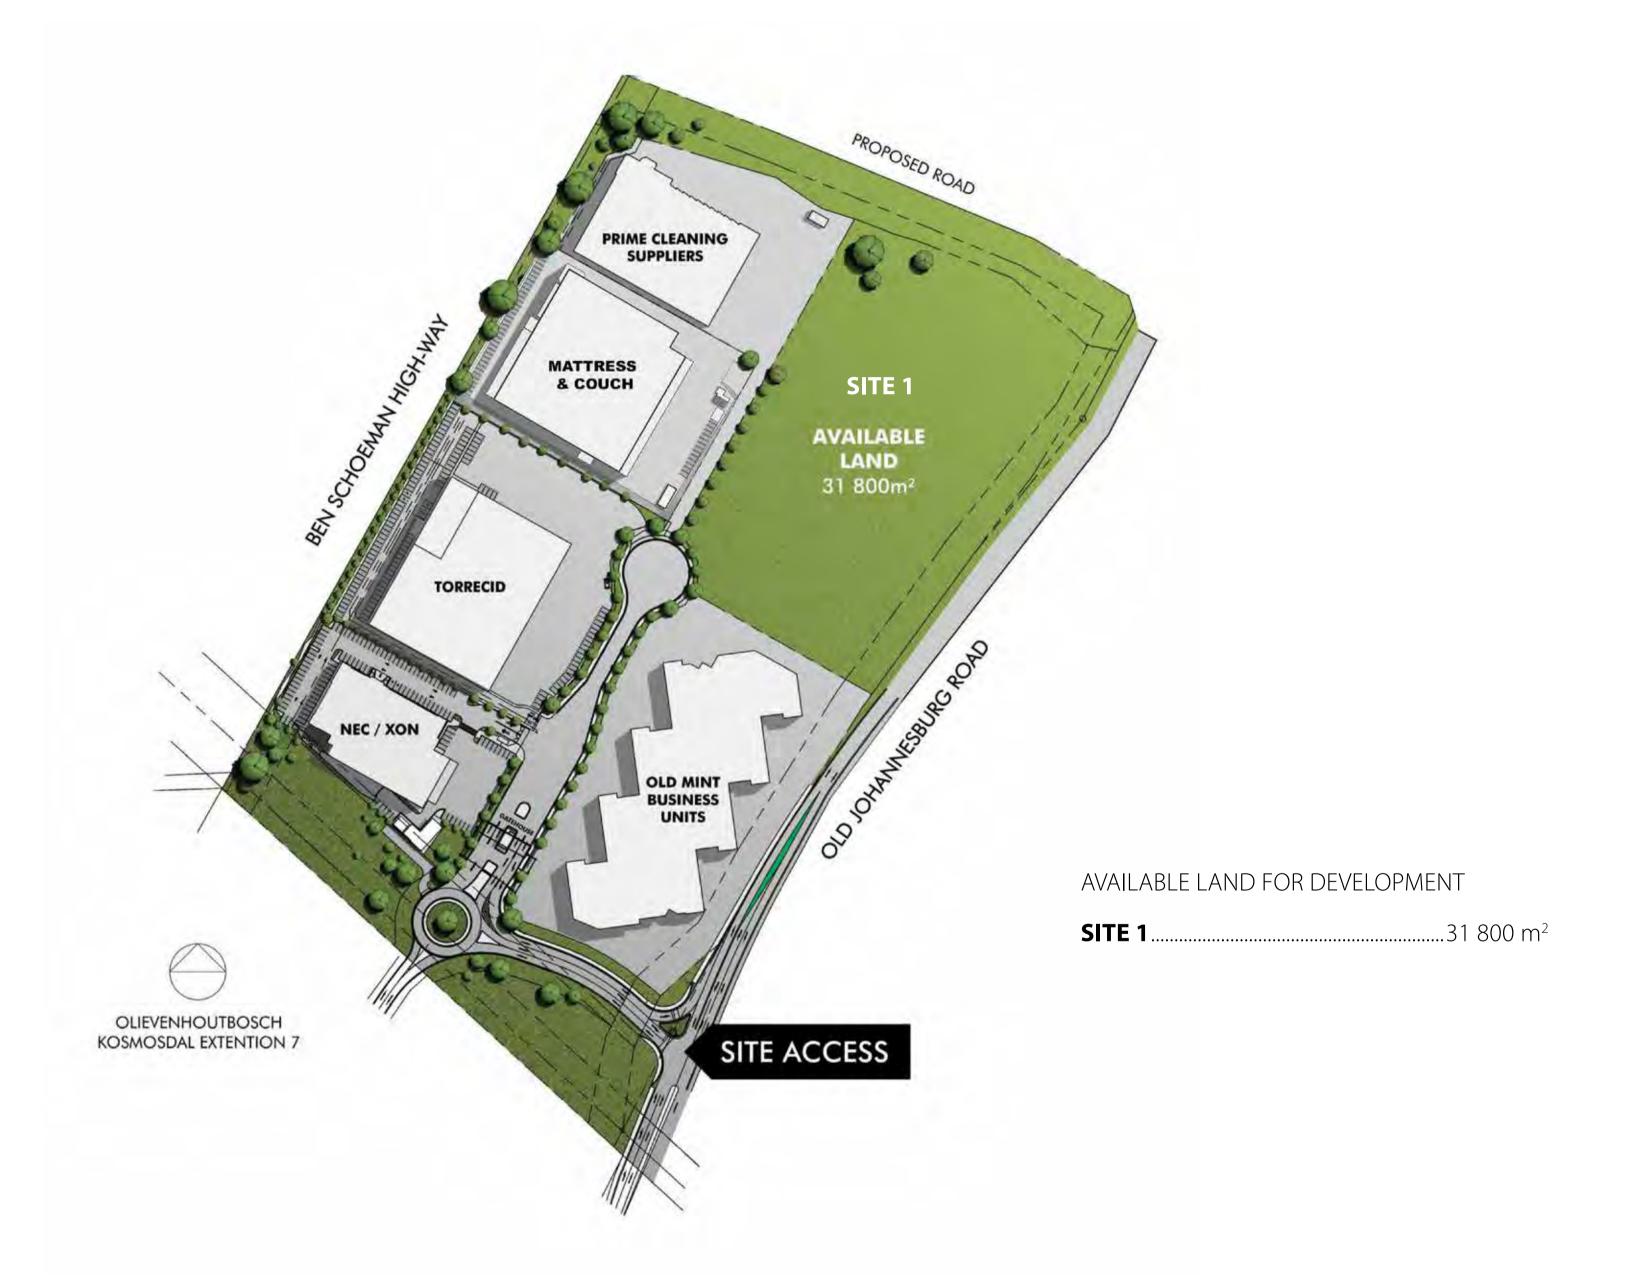

## **KEY FEATURES**

The total site area of Old Mint Park is  $\pm$  12.53 ha. The development of this land parcel allows for the provision of some 75 217 m<sup>2</sup> of Distribution, Manufacturing, Warehousing, Showroom and Offices upon completion.

**1 Development site available** which can be built to suit tenant's specific requirements.

SITE MAP