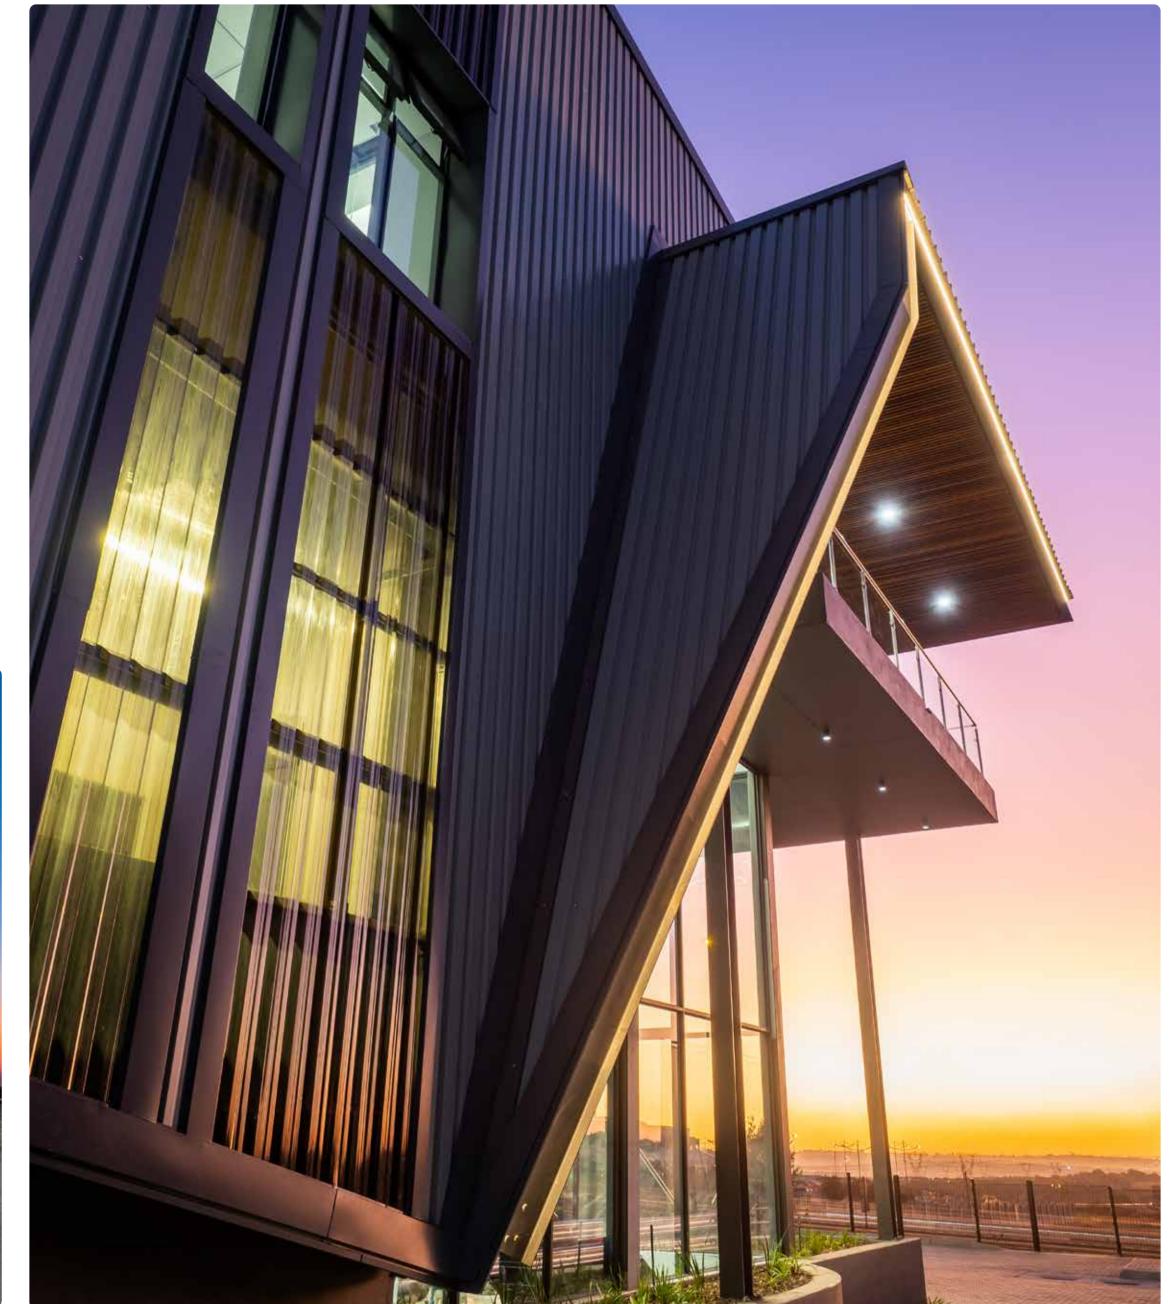

# **OLD MINT PARK**

LOGISTICS | LIGHT INDUSTRIAL | DISTRIBUTION

Enjoying high visibility, this secure light industrial park is conveniently situated between the N1 and Old Johannesburg Road's (K101) where Midrand meets Centurion. Less than 1.5km's from the Old Pretoria Road and Brakfontein Road on-ramps and off-ramps and the Samrand Interchange, Old Mint Park boasts easy access to and from major arterials.