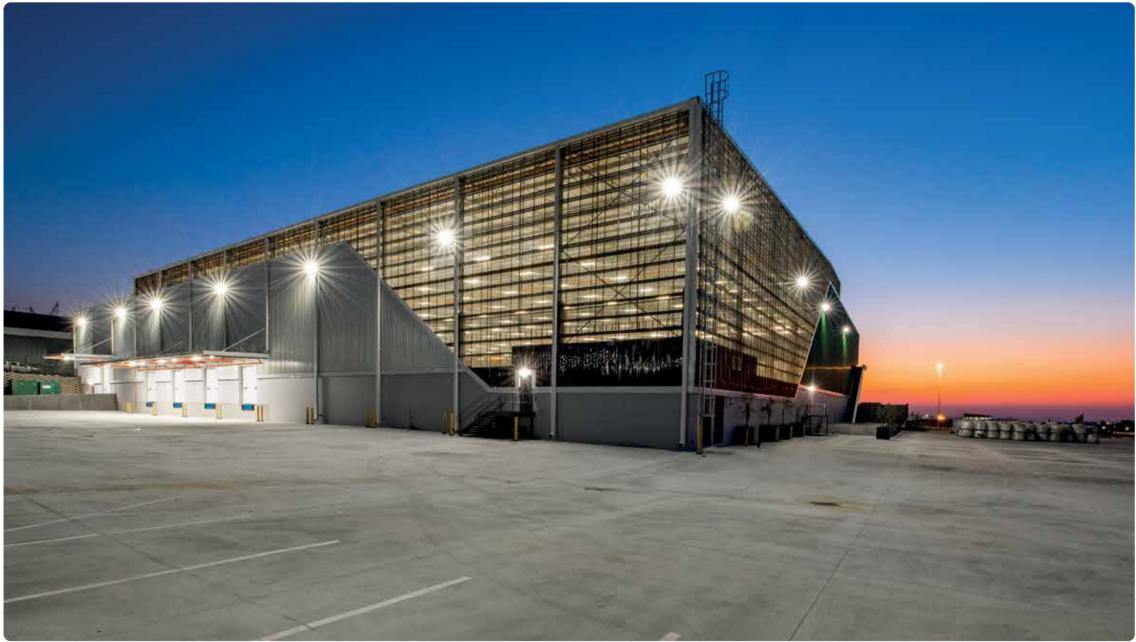

# **OLD MINT PARK**

LOGISTICS | LIGHT INDUSTRIAL | DISTRIBUTION

Enjoying high visibility, this secure light industrial park is conveniently situated between the N1 and Old Johannesburg Road's (K101) where Midrand meets Centurion. Less than 1.5km's from the Old Pretoria Road and Brakfontein Road on-ramps and off-ramps and the Samrand Interchange, Old Mint Park boasts easy access to and from major arterials.

## **KEY FEATURES**

The total site area of Old Mint Park is  $\pm$  12.53 ha. The development of this land parcel allows for the provision of some 75 217 m<sup>2</sup> of Distribution, Manufacturing, Warehousing, Showroom and Offices upon completion.

Enjoying **high visibility**, this secure light industrial park is conveniently situated between the N1 and Old Johannesburg Road with **quick access** to and from the N1 highway.

Connection to **centralised pump and tanks**.