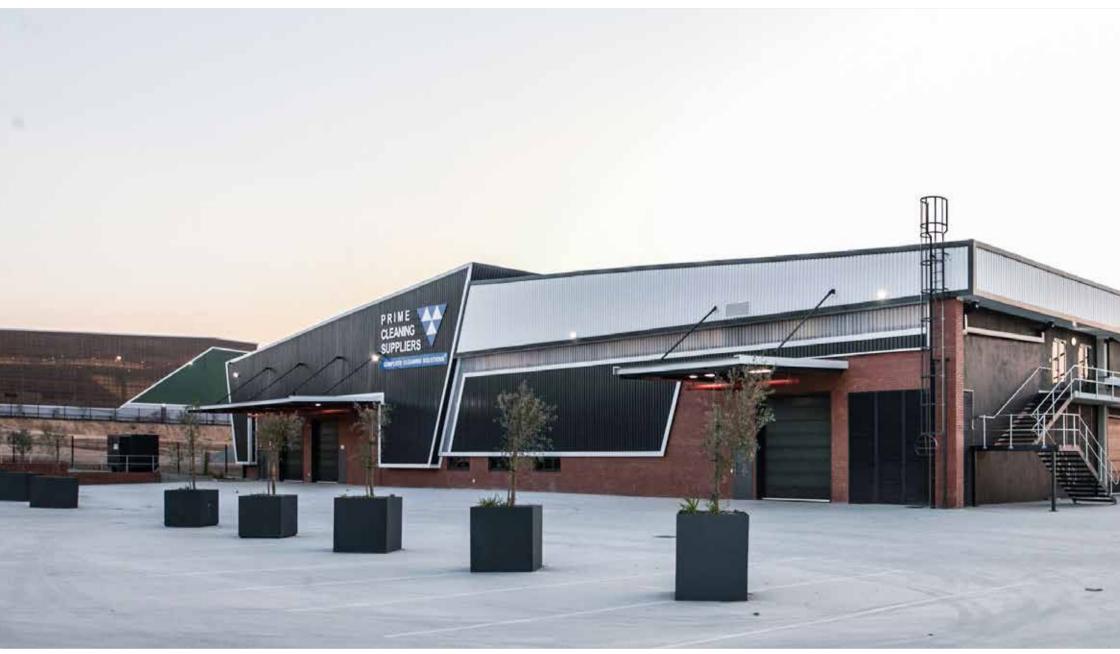

# **OLD MINT PARK**

LOGISTICS | LIGHT INDUSTRIAL | DISTRIBUTION

Enjoying high visibility, this secure light industrial park is conveniently situated between the N1 and Old Johannesburg Road's (K101) where Midrand meets Centurion. Less than 1.5km's from the Old Pretoria Road and Brakfontein Road on-ramps and off-ramps and the Samrand Interchange, Old Mint Park boasts easy access to and from major arterials.

## **KEY FEATURES**

The total site area of Old Mint Park is  $\pm$  12.53 ha. The development of this land parcel allows for the provision of some 75 217 m<sup>2</sup> of Distribution, Manufacturing, Warehousing, Showroom and Offices upon completion.