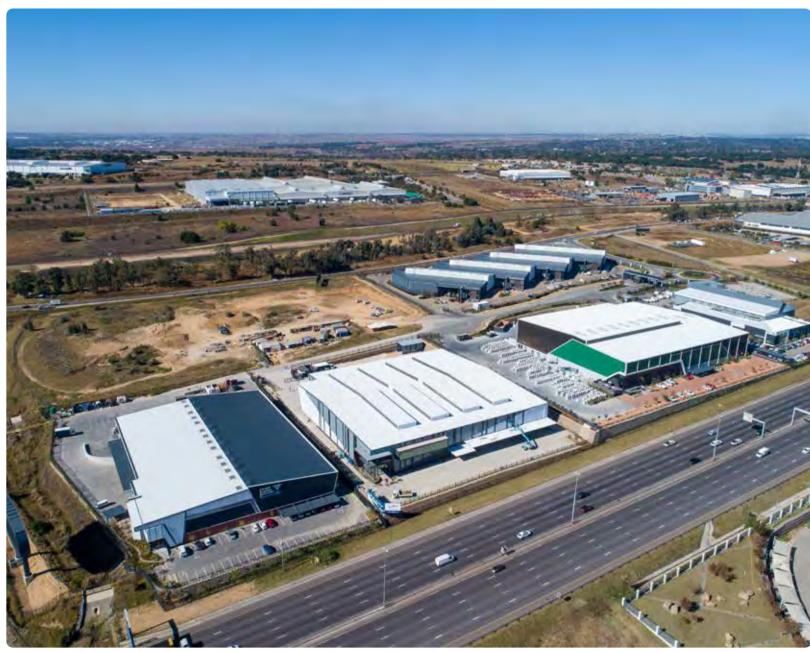

# **OLD MINT PARK**

LOGISTICS | LIGHT INDUSTRIAL | DISTRIBUTION

Enjoying high visibility, this secure light industrial park is conveniently situated between the N1 and Old Johannesburg Road's (K101) where Midrand meets Centurion. Less than 1.5km's from the Old Pretoria Road and Brakfontein Road on-ramps and off-ramps and the Samrand Interchange, Old Mint Park boasts easy access to and from major arterials.

### MACRO LOCALITY

Old Mint Park is conveniently situated between the Brakfontein interchange (Old Jhb/Pta road) and Samrand off-ramps, on the border between Midrand and Centurion.
Old Mint Park is closely bordered by several nodes. Waterfall City to the South and Midstream and Irene to the North.