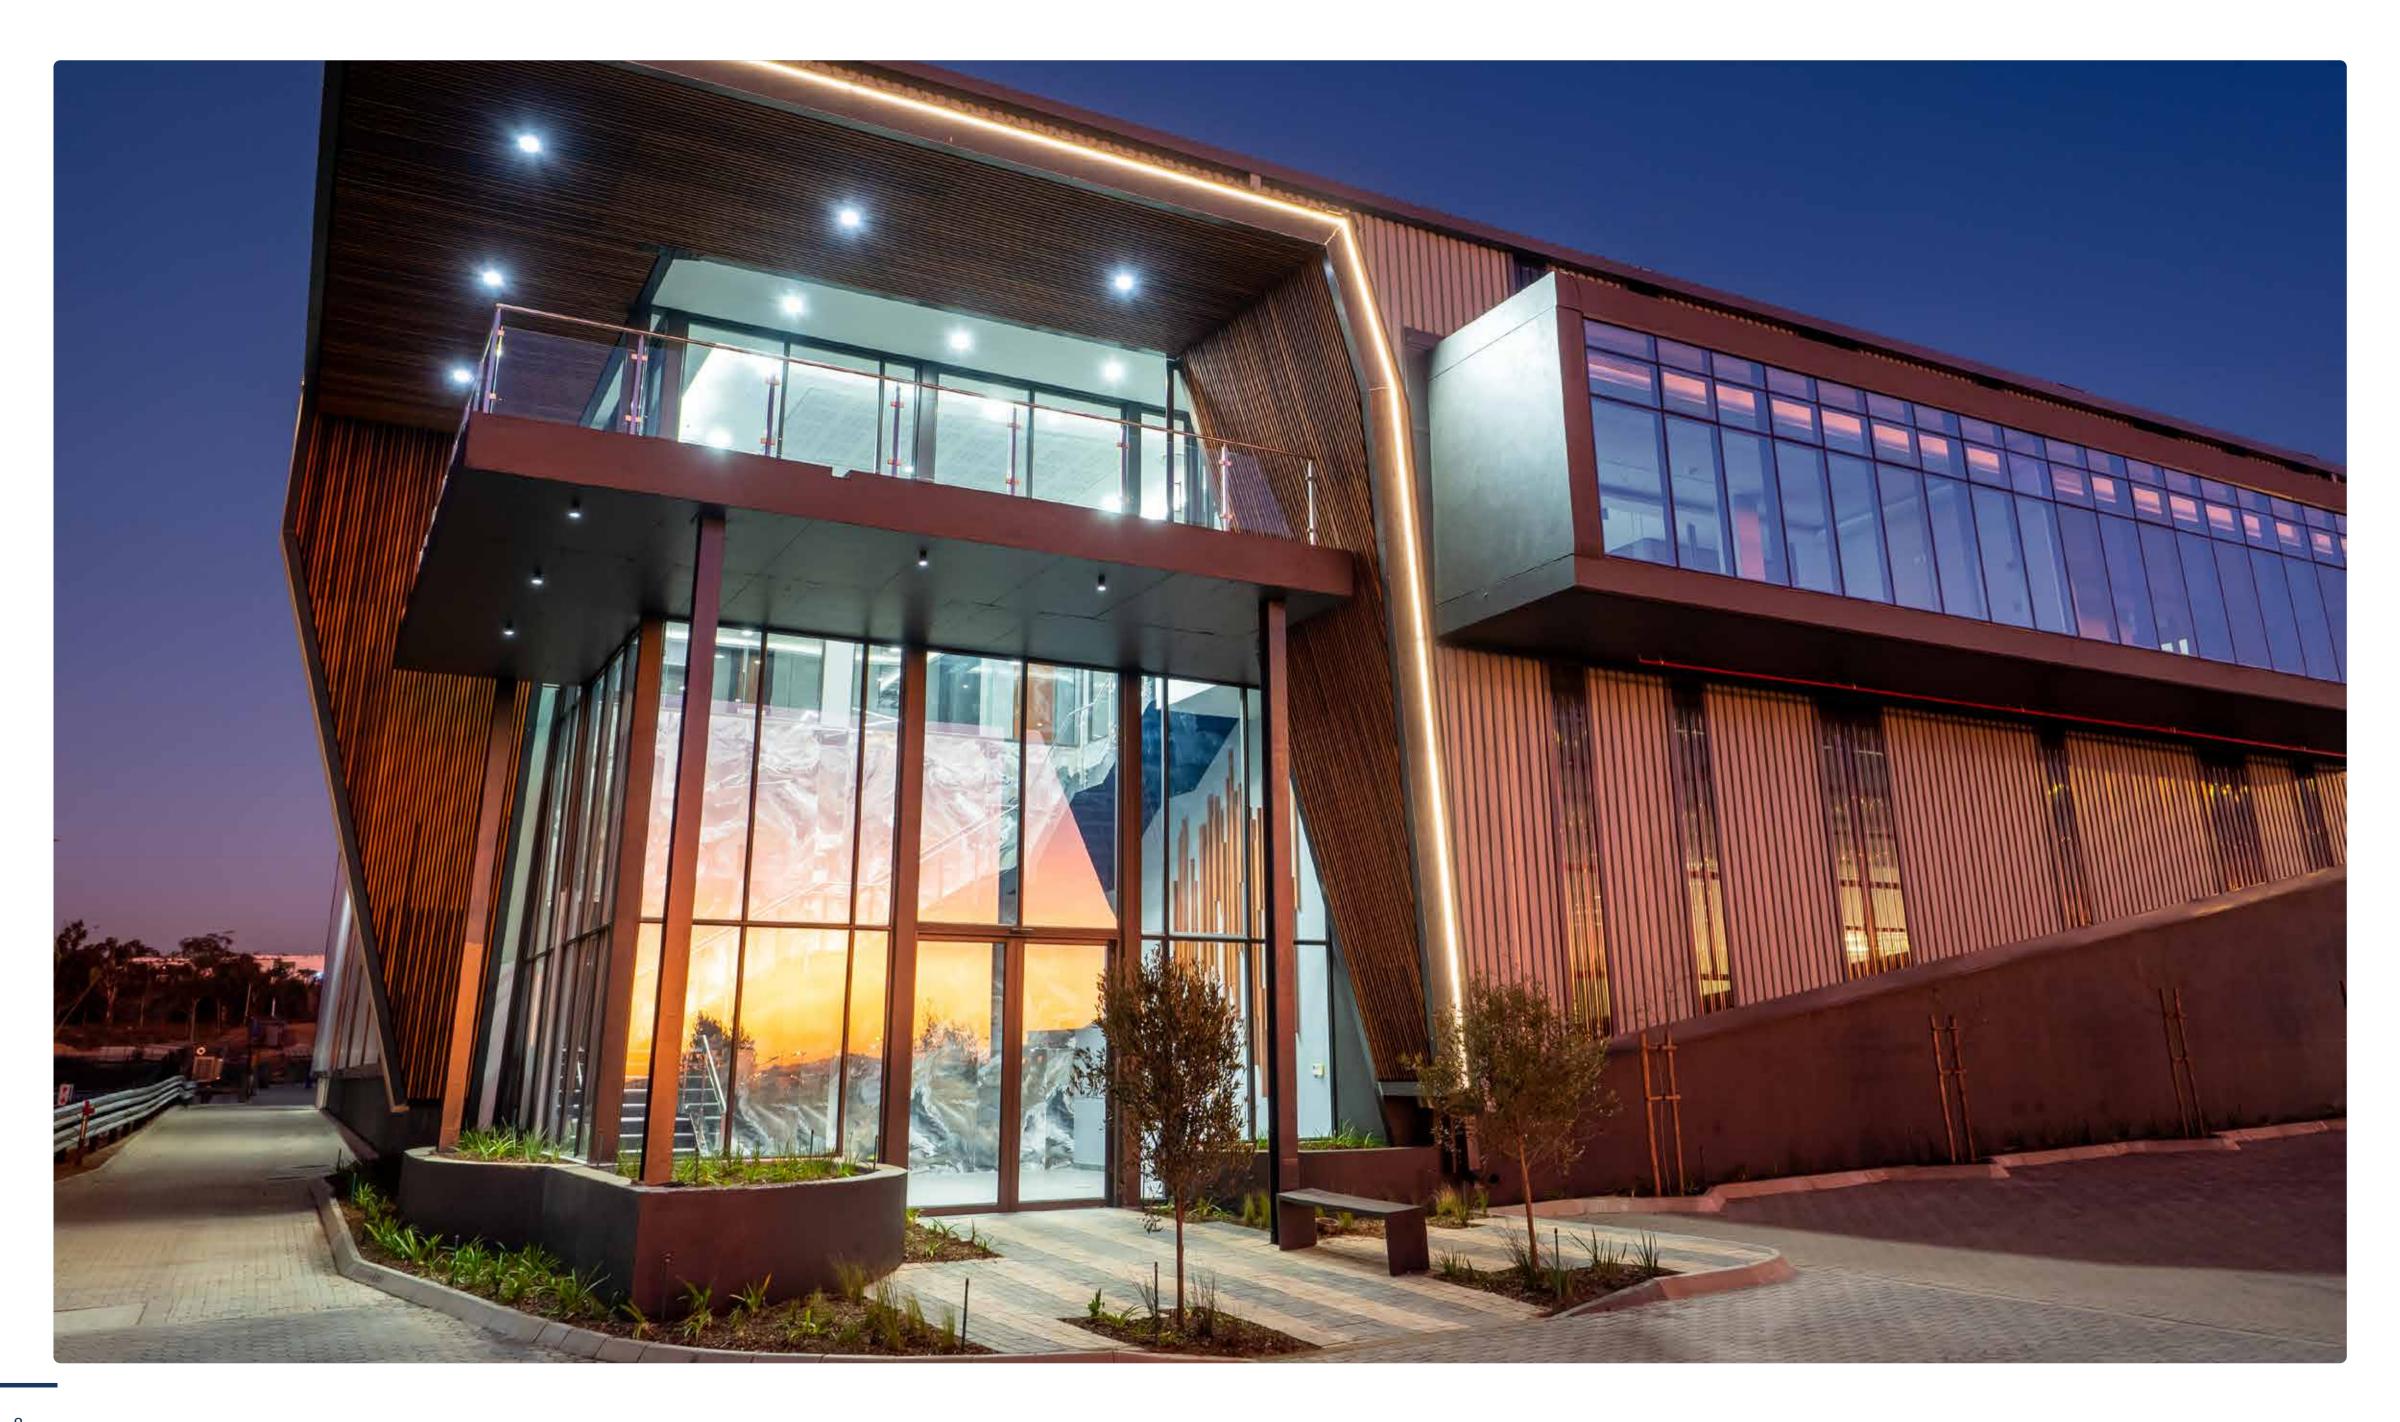

# **OLD MINT PARK**

LOGISTICS | LIGHT INDUSTRIAL | DISTRIBUTION

Enjoying high visibility, this secure light industrial park is conveniently situated between the N1 and Old Johannesburg Road's (K101) where Midrand meets Centurion. Less than 1.5km's from the Old Pretoria Road and Brakfontein Road on-ramps and off-ramps and the Samrand Interchange, Old Mint Park boasts easy access to and from major arterials.

Secure Environment with **24-hour guarded** access control.

Installed **fibre Optic infrastructure** which integrates with tenant's ISP of choice.

**Established public transport system** including bus and taxi routes. Old Mint Park is also located directly opposite the future Samrand Gautrain station.