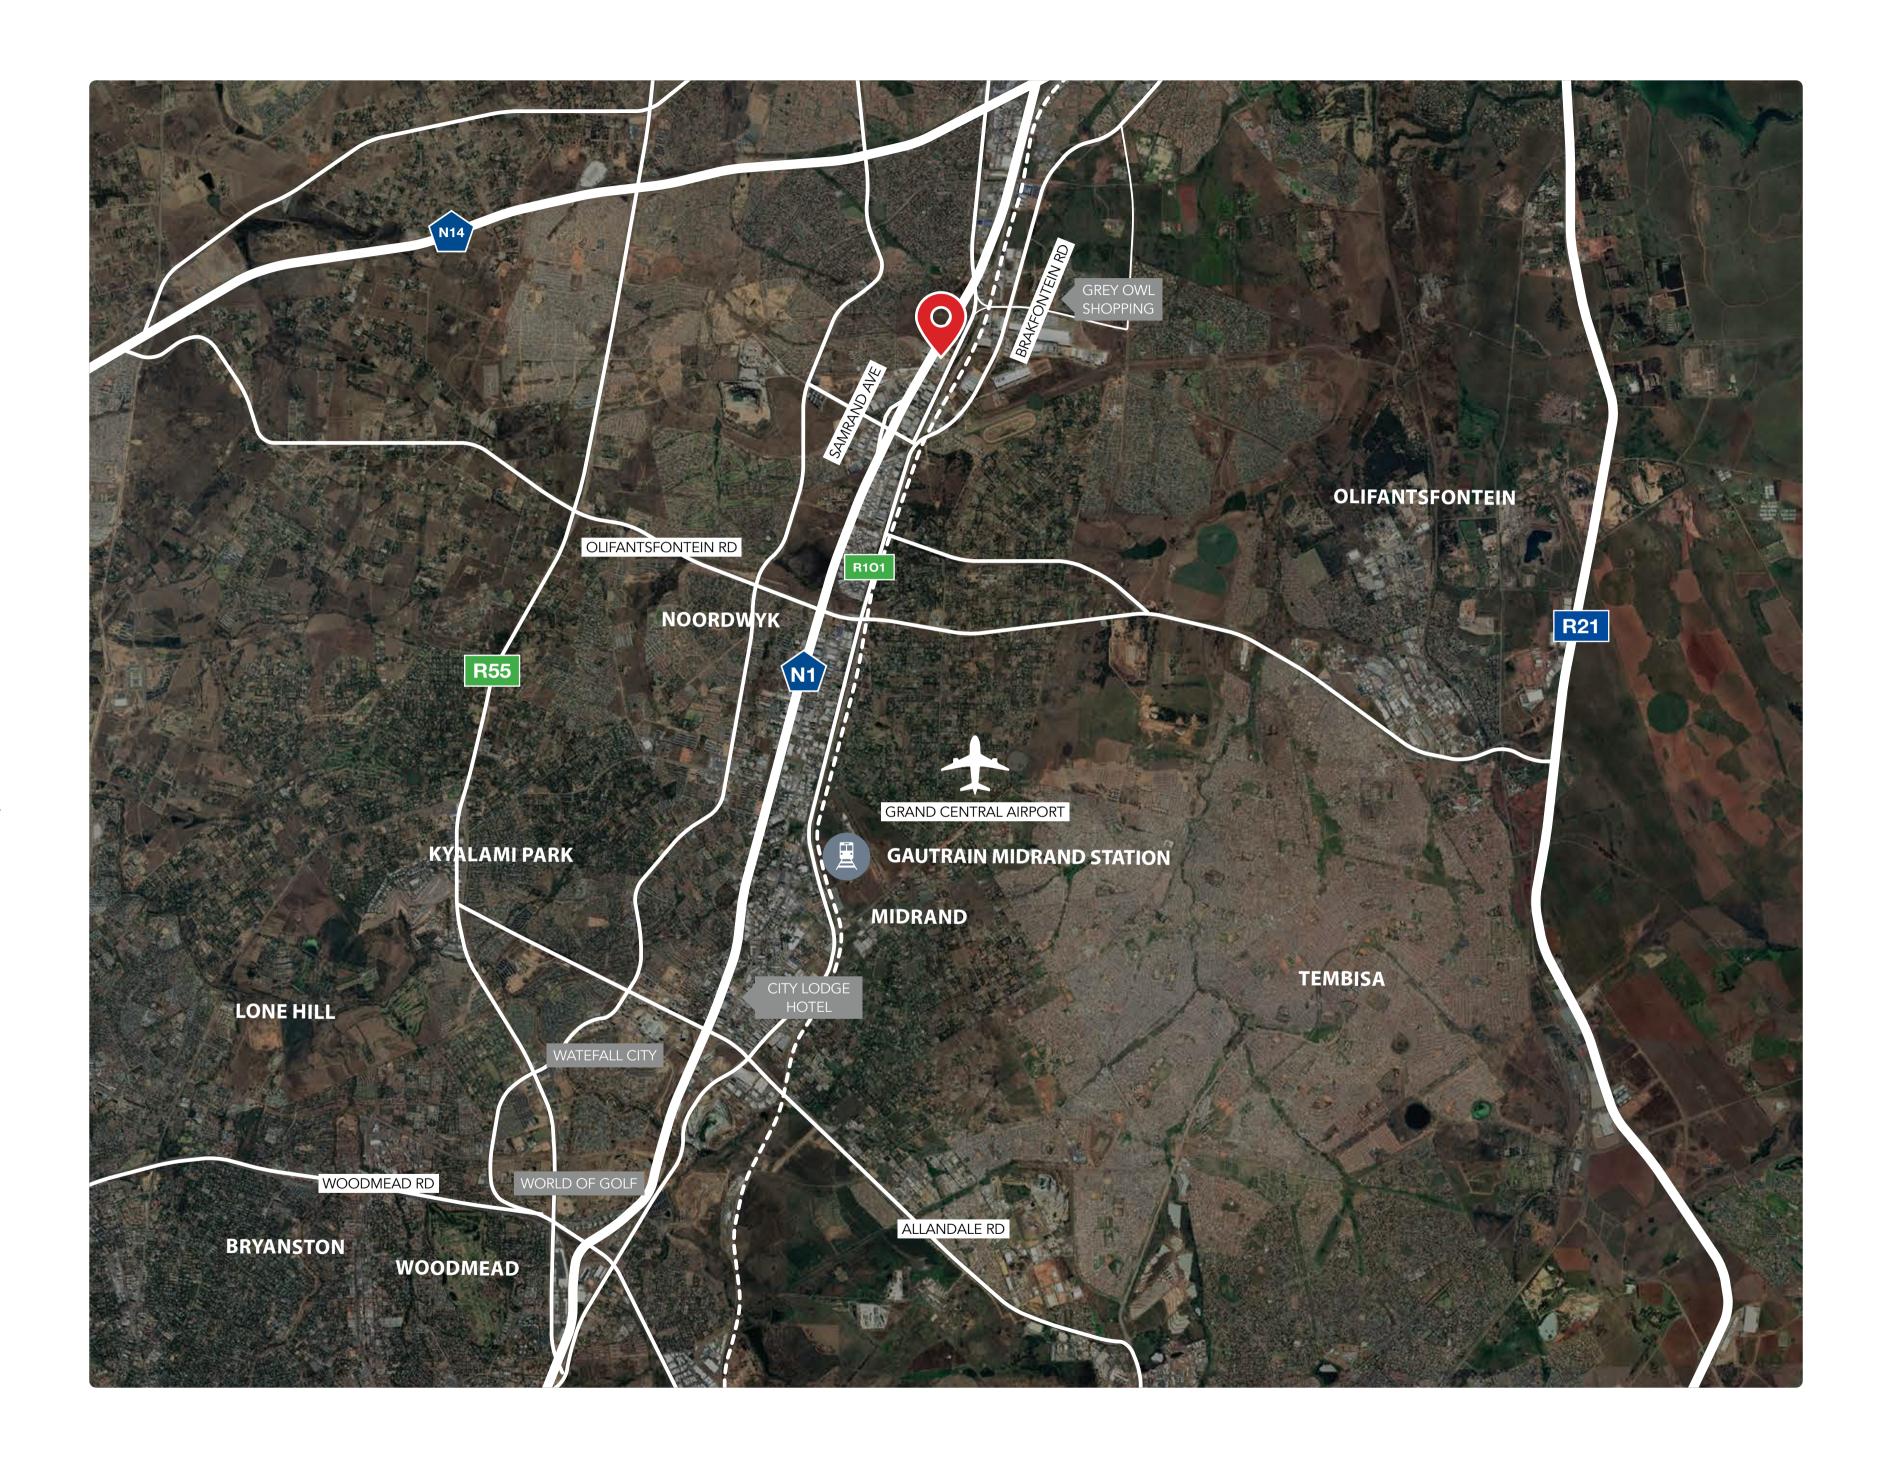

### MACRO LOCALITY

Old Mint Park is conveniently situated between the Brakfontein interchange (Old Jhb/Pta road) and Samrand off-ramps, on the border between Midrand and Centurion.
Old Mint Park is closely bordered by several nodes. Waterfall City to the South and Midstream and Irene to the North.